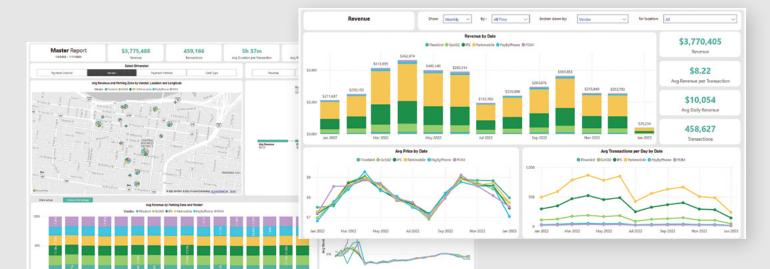

#### Reports and Dashboards Provide Insights via Microsoft Power BI

Gain insight via reports and interactive dashboards such as:

- Full incident tracking and reporting
- Lane and location-level statistics
- Heatmaps to assist in workforce management
- Milt-facility monthly reconciliation

- Revenue and KPI reporting
- Real-time occupancy tracking
- Customer service call analytics