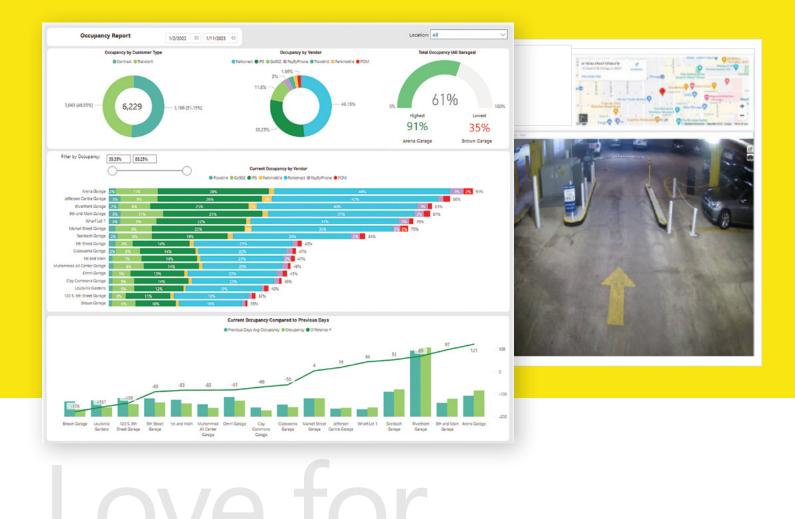

#### Reports and Dashboards Provide Insights via Microsoft Power BI

Gain insight via reports and interactive dashboards such as:

- Full incident tracking and reporting
- Lane and location-level statistics
- Heatmaps to assist in workforce management
- Milt-facility monthly reconciliation

- Revenue and KPI reporting
- Real-time occupancy tracking
- Customer service call analytics